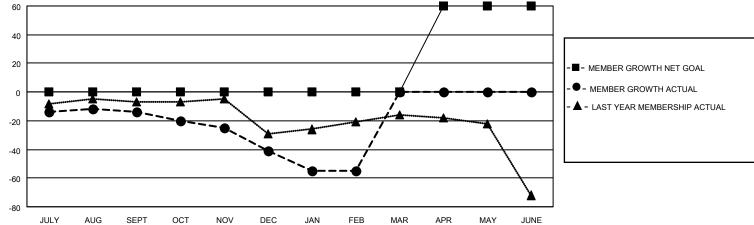

## MONTHLY MEMBERSHIP PROGRESS REPORT

LOCATION OREGON District 36 G Results as of: 2/28/2021

| Clubs         |               |             |               | Members               |                         |                         |                                                    |  |
|---------------|---------------|-------------|---------------|-----------------------|-------------------------|-------------------------|----------------------------------------------------|--|
|               | RESULTS FOR   | R 2020-2021 |               | RESULTS FOR 2020-2021 |                         |                         |                                                    |  |
| QUARTER       | NEW CLUB GOAL | NEW CLUBS   | DROPPED CLUBS | QUARTER MEM           | IBER GROWTH NET<br>GOAL | MEMBER GROWTH<br>ACTUAL | DROPPED<br>MEMBERS ACTUAL<br>(including transfers) |  |
| JULY/AUG/SEPT | 0             | 0           | 0             | JULY/AUG/SEPT         | 0                       | 13                      | 21                                                 |  |
| OCT/NOV/DEC   | 0             | 0           | 0             | OCT/NOV/DEC           | 0                       | 16                      | 34                                                 |  |
| JAN/FEB/MAR   | 0             | 0           | 0             | JAN/FEB/MAR           | 0                       | 1                       | 15                                                 |  |
| APR/MAY/JUNE  | 1             | 0           | 0             | APR/MAY/JUNE          | 60                      | 0                       | 0                                                  |  |